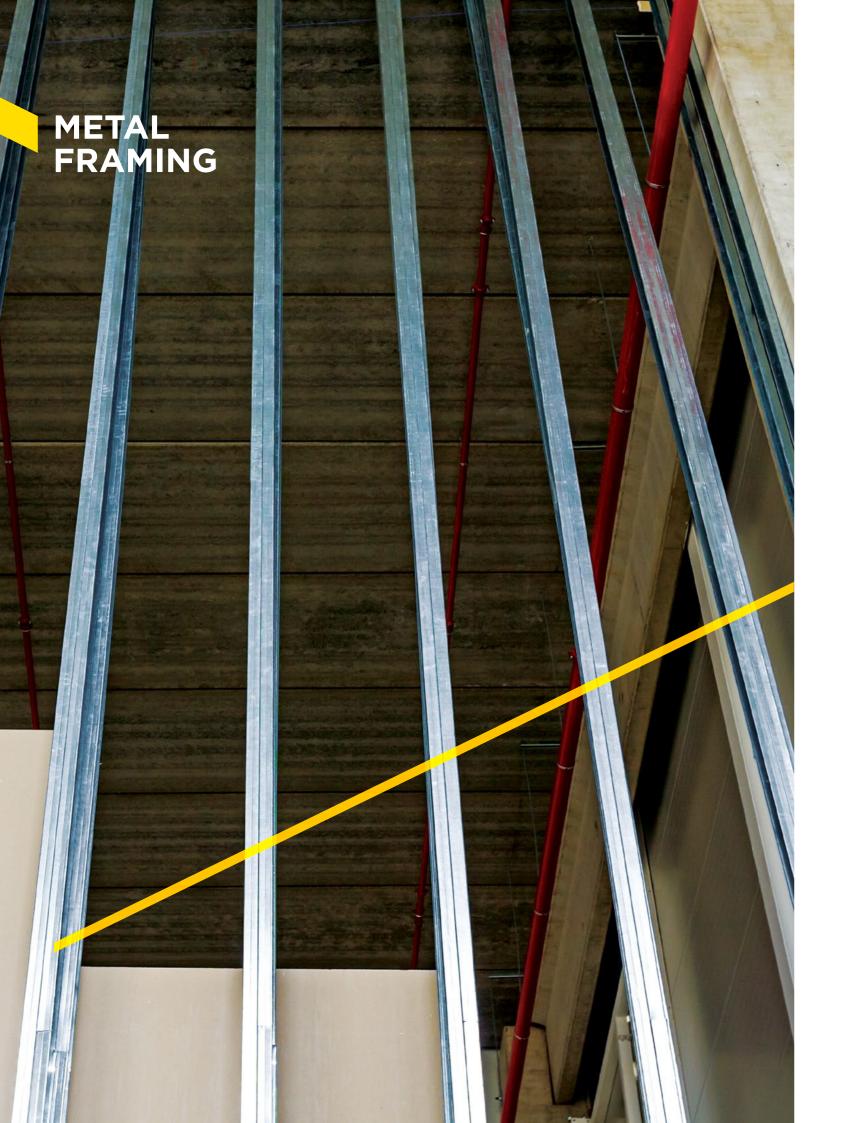

### **METAL FRAMING**

Our range of metal components and profiles allows construction of drywalls and ceilings to be done faster, more accurately and cleaner than conventional methods. Also, this innovative framing can be engineered to suit a job site's requirements while achieving global construction standards.

**Metal:** Ceiling Suspension system with DONN® DX Brand is available for various applications (Fire, Seismic). Metal Framing for Drywall partition & Shaftwall system with all metal accessories for Ceiling & Wall partitions like Hangers, Clips, Access Panels. The facility has its own Powder Coating & Slitting Lines to grant to our clients best finishing possible & faster delivery time.