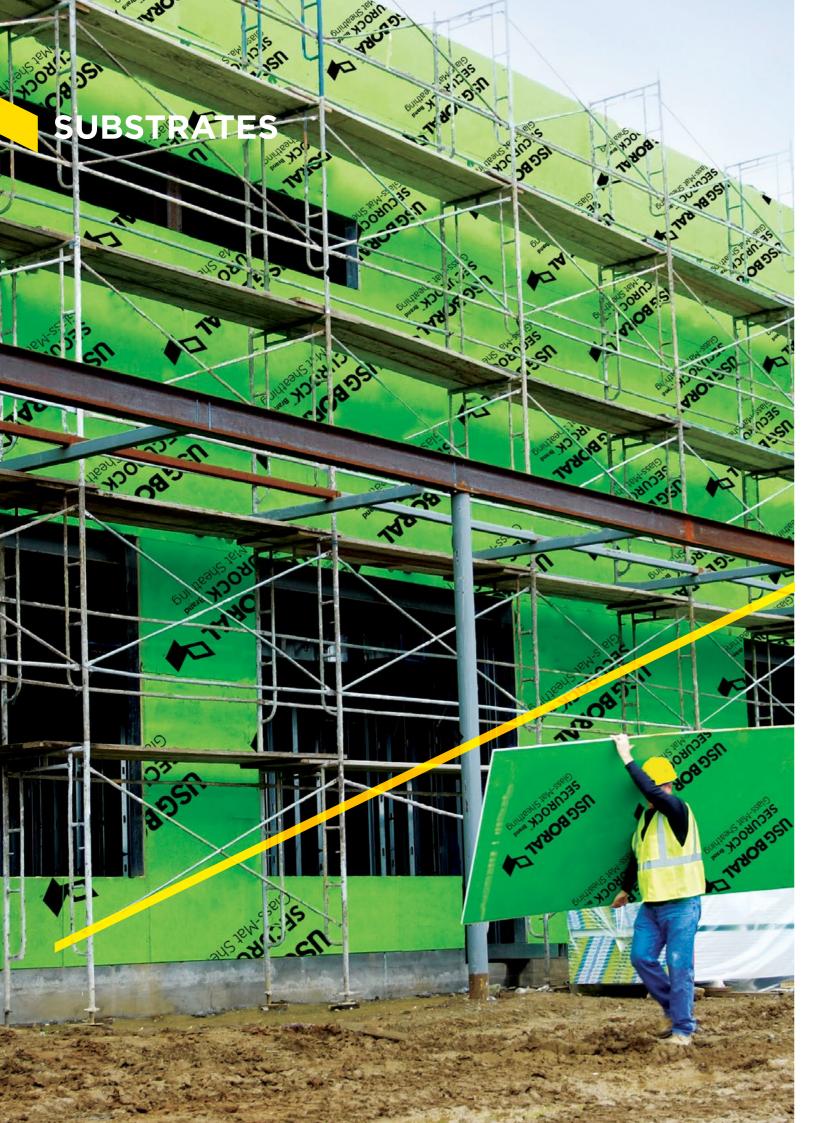

### **SUBSTRATES**

Compared to traditional wet wall solutions, our substrates are lightweight (thereby reducing installation costs and speeds up construction) and versatile - making it ideal for unique building designs as they are able to be curved and applied on different finishes including paint, tile, stone and texture.

**Plasterboards:** Drywall Gypsum board with its famous Brand Sheetrock® is available for various applications (Fire Rated, Moisture Resistance, and Mold Resistance) in addition to Fiberock® Brand for Abuse Resistance, Wall board for interior use, and High Performance Securock® Glass-Mat Sheathing Fire Rated, Moisture and Mold Resistant Wallboard for Exterior Envelope.